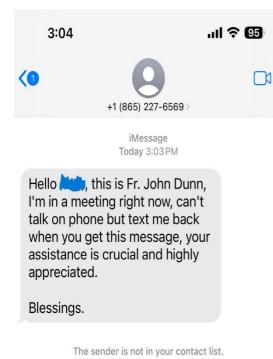

Report Junk

We have been notified by a couple of parishioners regarding a text message they received from someone pretending to be Fr John.

This message is a **(phishing) Scam** and has not been sent by either Fr John or anyone associated with the Parish.

We are unsure how this person or persons have obtained parishioners phone numbers as our Database and systems are secure and have not been breached. What concerns us that the text messages address parishioners by name which may trick people into thinking that

these messages are genuine. They are not!

Above is a copy of the message received to help you identify any suspicious texts that you may receive.